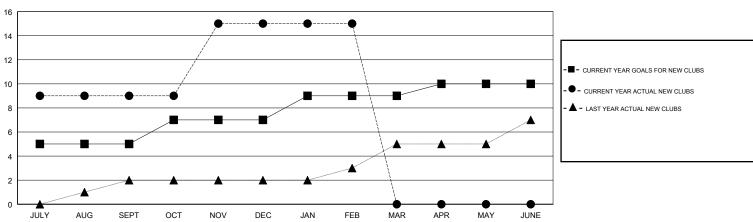

## GOALS AND ACTUAL NEW CLUBS CUMULATIVE

0

0

0

| DROPPED CLUBS: 6 |     | 112 CLUBS OF 138 ADDED 1 OR MORE<br>NEW MEMBERS | MALE<br>FEMALE                   | 1 00 1 (00 000()       |       |
|------------------|-----|-------------------------------------------------|----------------------------------|------------------------|-------|
| DROPPED MEMBERS  |     |                                                 | vvomen Percentag                 | e Fiscai Year Goai: 2% |       |
| DECEASED         | 8   | CLICK HERE FOR CUMULATIVE  MEMBERSHIP DATA      | TOTAL FAMILY UNIT MEMBERS        |                        | 2,506 |
| CLUB CANCELLED   | 105 |                                                 | FAMILY MEMBERS PAYING HALF 1.414 |                        |       |
| OTHER 467        |     |                                                 | DUES                             |                        |       |
| TOTAL            | 580 |                                                 |                                  |                        |       |